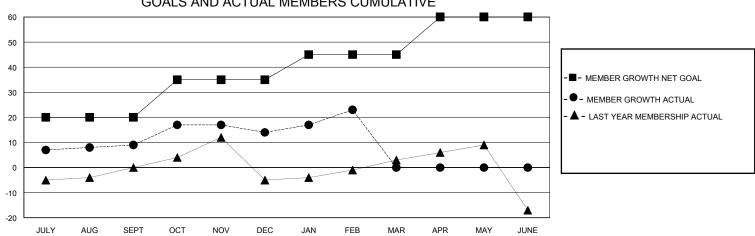

## District 5 SE

Results as of: 2/29/2024

| GMT: | LOCATION SOUTH DAKOTA | GMT CA |
|------|-----------------------|--------|

| Clubs                 |               |           |               | Members               |                        |                         |                                                    |  |
|-----------------------|---------------|-----------|---------------|-----------------------|------------------------|-------------------------|----------------------------------------------------|--|
| RESULTS FOR 2023-2024 |               |           |               | RESULTS FOR 2023-2024 |                        |                         |                                                    |  |
| QUARTER               | NEW CLUB GOAL | NEW CLUBS | DROPPED CLUBS | QUARTER MEMB          | SER GROWTH NET<br>GOAL | MEMBER GROWTH<br>ACTUAL | DROPPED<br>MEMBERS ACTUAL<br>(including transfers) |  |
| JULY/AUG/SEPT         | 0             | 0         | 0             | JULY/AUG/SEPT         | 20                     | 18                      | 7                                                  |  |
| OCT/NOV/DEC           | 1             | 0         | 0             | OCT/NOV/DEC           | 15                     | 30                      | 22                                                 |  |
| JAN/FEB/MAR           | 0             | 0         | 0             | JAN/FEB/MAR           | 10                     | 18                      | 8                                                  |  |
| APR/MAY/JUNE          | 0             | 0         | 0             | APR/MAY/JUNE          | 15                     | 0                       | 0                                                  |  |